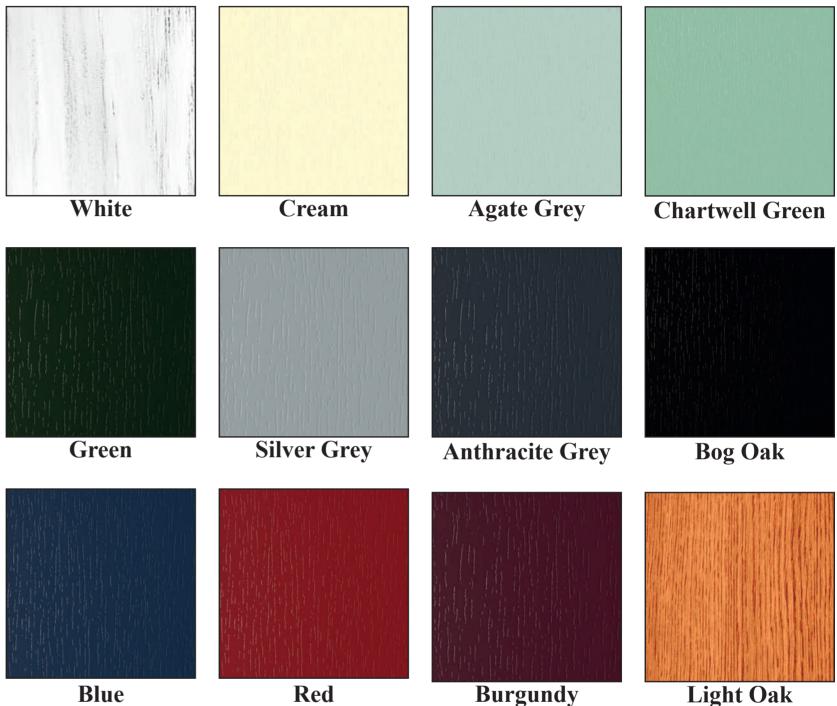

# Door & Frame Colours

### *Please note*\* *Georgian Pillars available in white only*

Please note, owing to the photographic and printing process used, colour may vary from the printed brochure. images shown are for illustrative purposes only. Actual product appearance and placement of furniture may vary