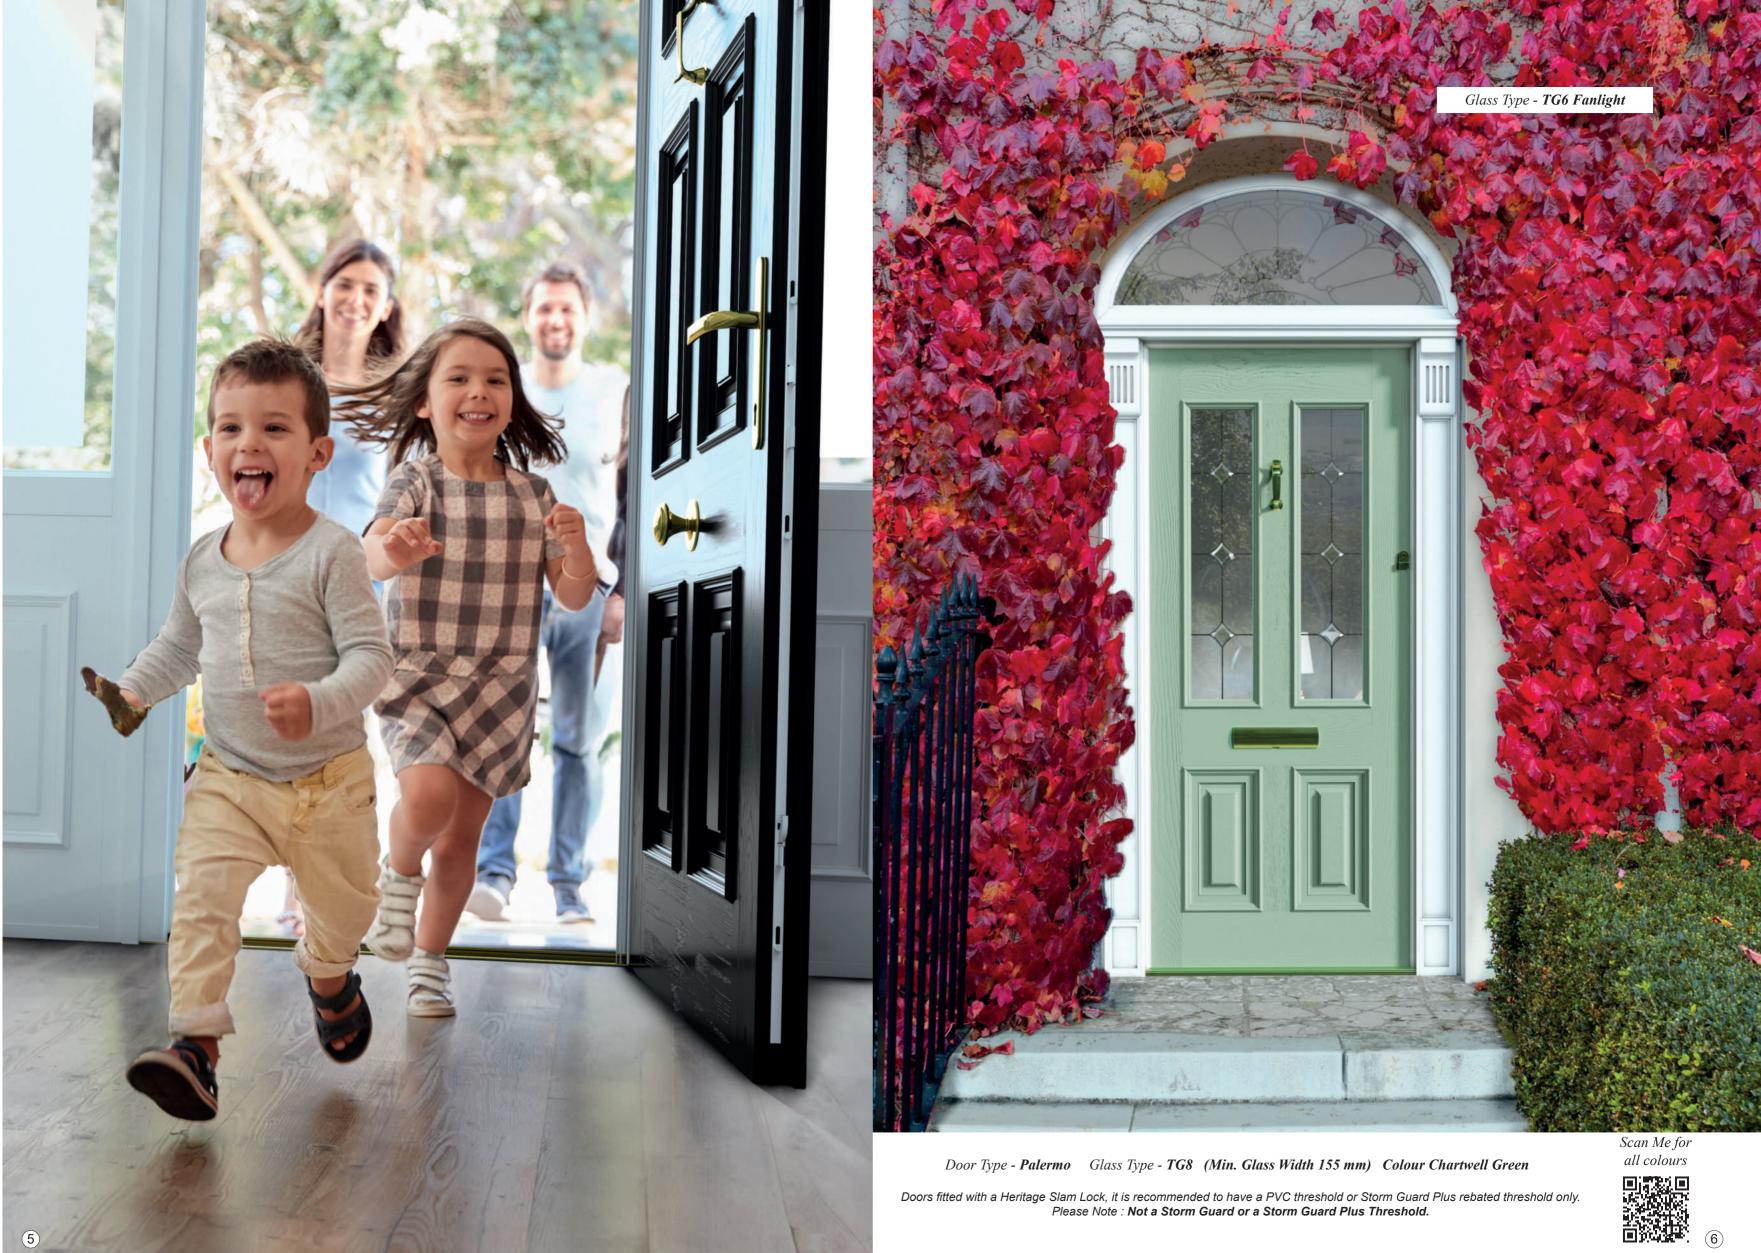

Door Type - Palermo Solid Glass Type - TG114 (Min. Glass Width 270 mm) Colour Green Doors fitted with a Heritage Slam Lock, it is recommended to have a PVC threshold or Storm Guard Plus rebated threshold only. Please Note : **Not a Storm Guard or a Storm Guard Plus Threshold.** 