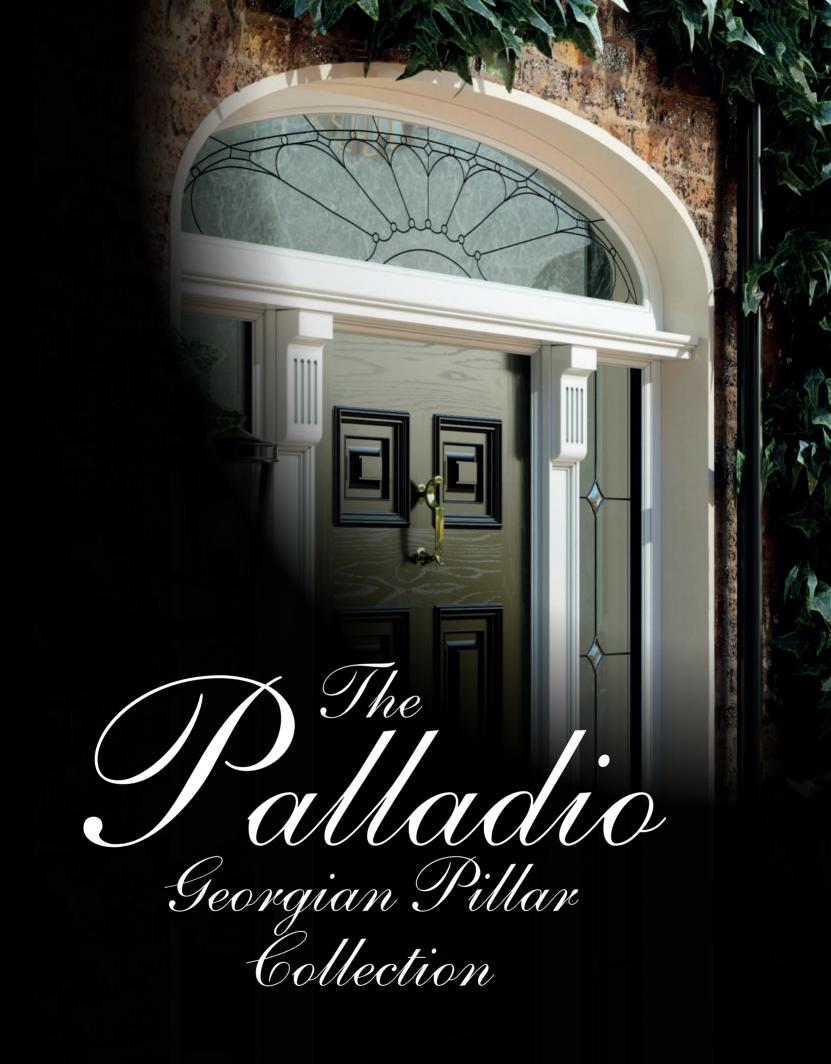

Georgian Pillar Collection

*Introducing the* Palladio Georgian Classic Pillar Range. These pillars will be a beautiful addition to add style and grace to your home. They are available throughout the country from our suppliers. The Georgian Pillars are available for a single door or a door and 2 sidelights only (please note not available with 1 sidelight) all of our existing products are produced with the highest quality materials, in this case its aluminium powder coated and thermally broken. It arrives at your home beautifully packaged to be fitted by your installer.

164.00

ПË

**The Jalladio** Georgian Pillar Collection

Door With sidelights Thermal Break