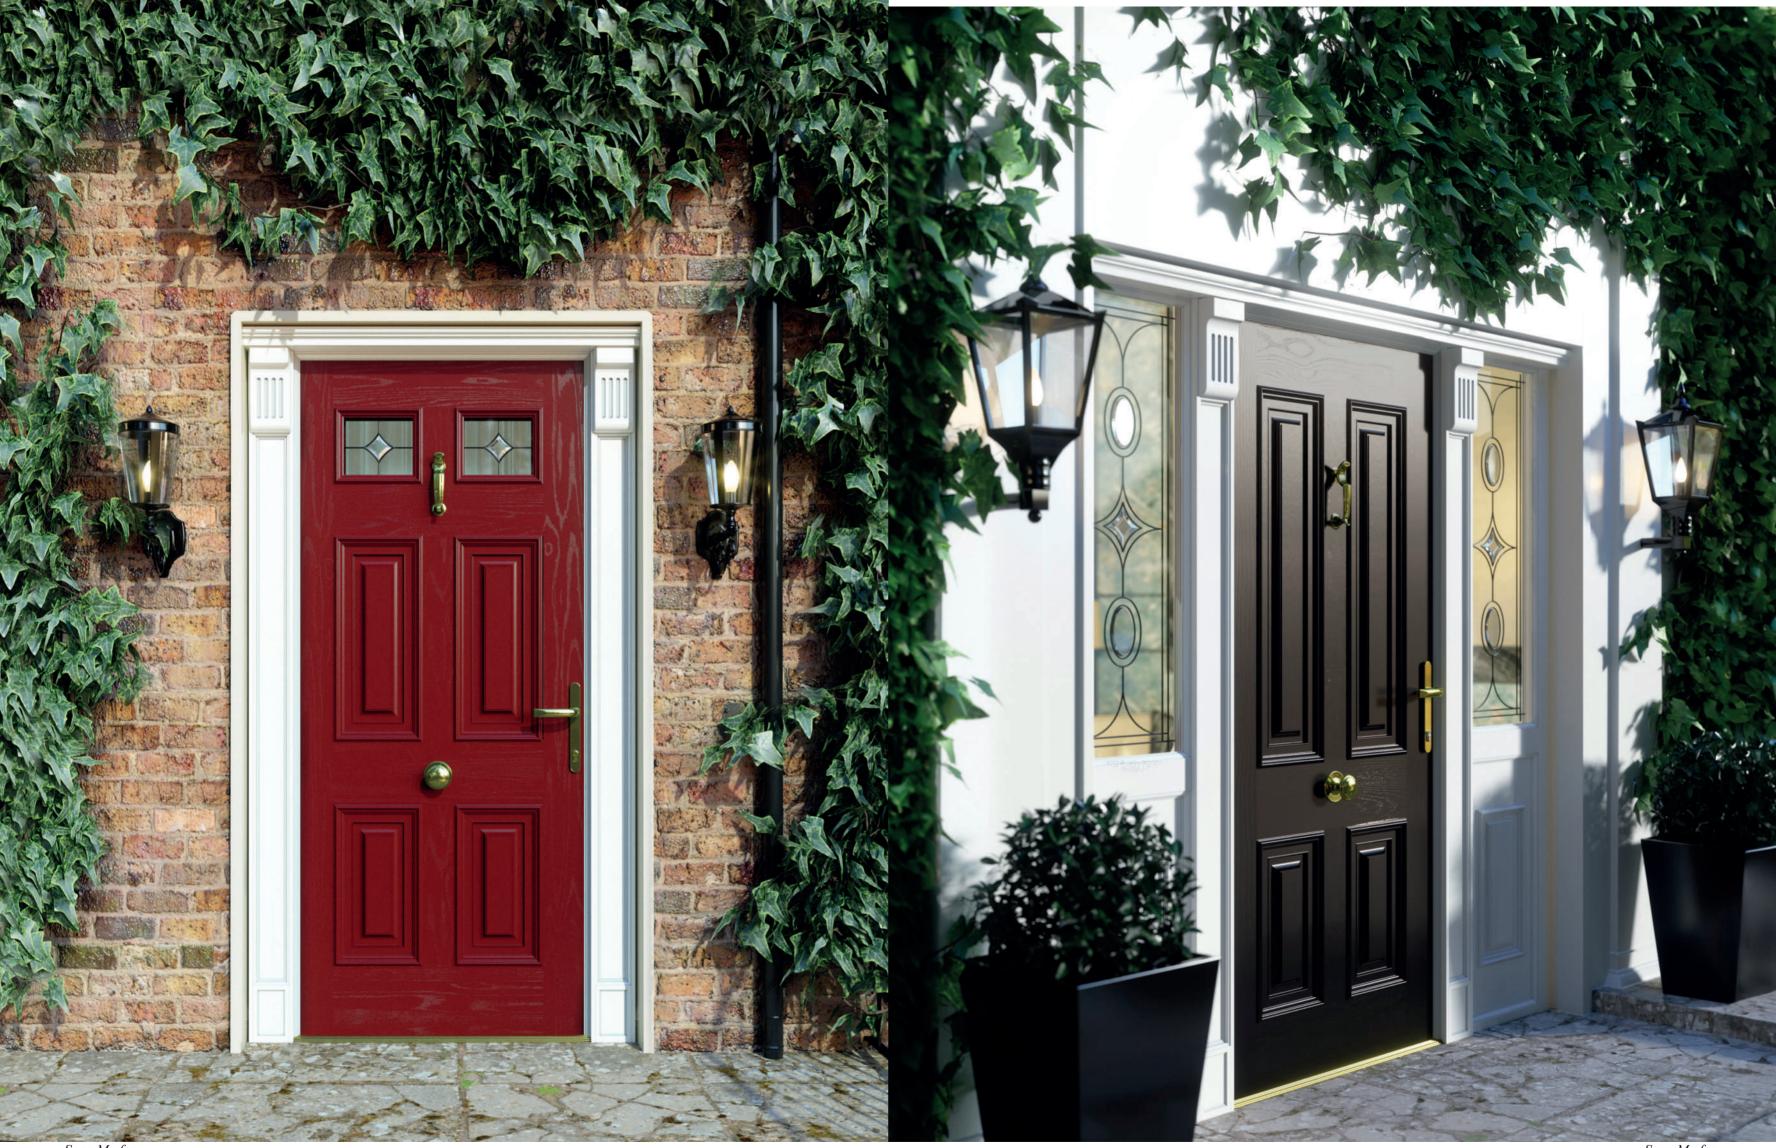

Scan Me for all colours

4

Scan Me for all colours

Door Type - Georgian 1 Glass Type - TG8 (Min. Glass Width 155 mm) Colour Red Doors fitted with a Heritage Slam Lock, it is recommended to have a PVC threshold or Storm Guard Plus rebated threshold only. Please Note : Not a Storm Guard or a Storm Guard Plus Threshold.