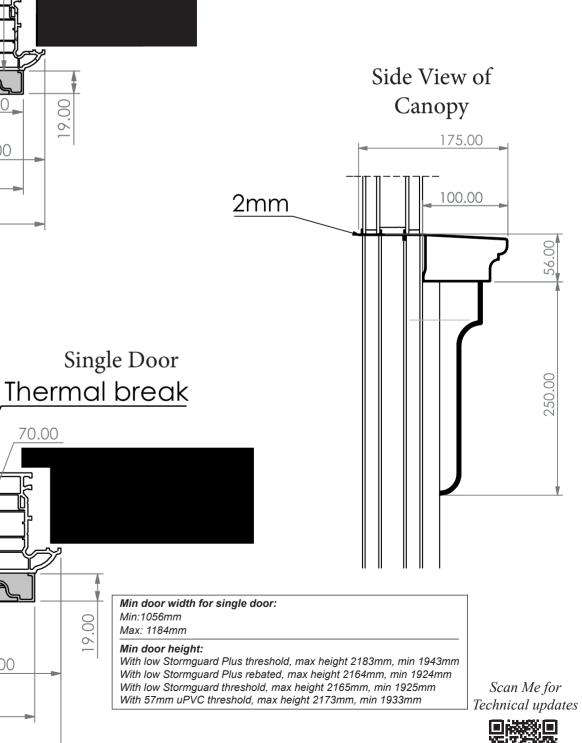

164.00

ПË

**The Jalladio** Georgian Pillar Collection

Door With sidelights Thermal Break

#### Min door width for 2 sidelights: Min:1378mm Max: 3606mm

*Min door height:* With low Stormguard Plus threshold, max height 2183mm, min 1943mm With low Stormguard Plus rebated, max height 2164mm, min 1924mm With low Stormguard threshold, max height 2165mm, min 1925mm With 57mm uPVC threshold, max height 2173mm, min 1933mm