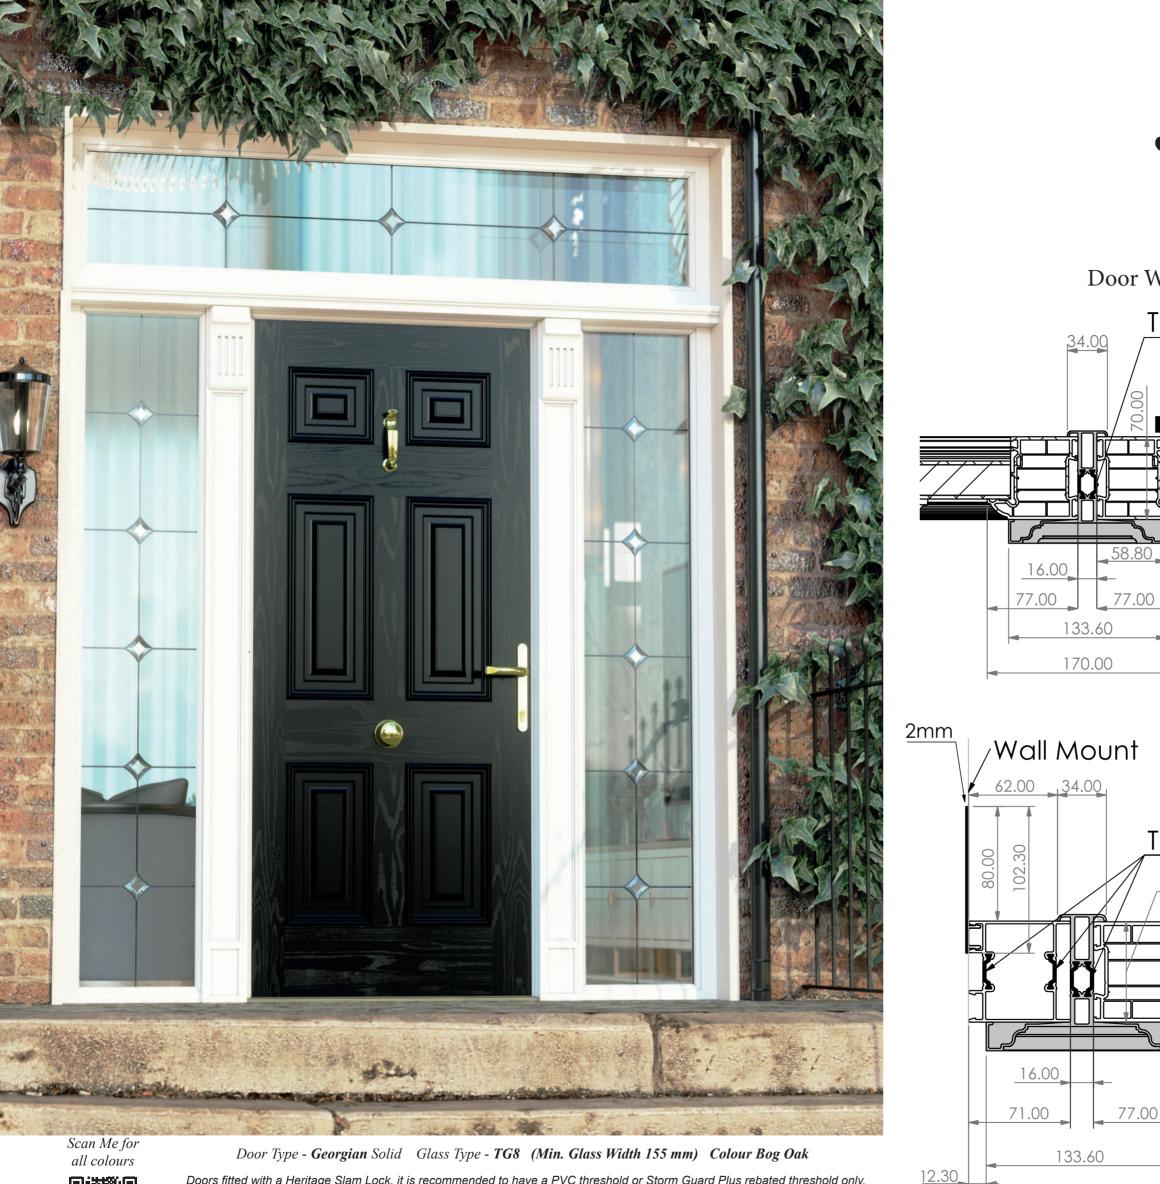

Door Type - Georgian Solid Glass Type - TG8 (Min. Glass Width 155 mm) Colour Bog Oak Doors fitted with a Heritage Slam Lock, it is recommended to have a PVC threshold or Storm Guard Plus rebated threshold only. Please Note : Not a Storm Guard or a Storm Guard Plus Threshold.

164.00

ПË

**The Jalladio** Georgian Pillar Collection

Door With sidelights Thermal Break