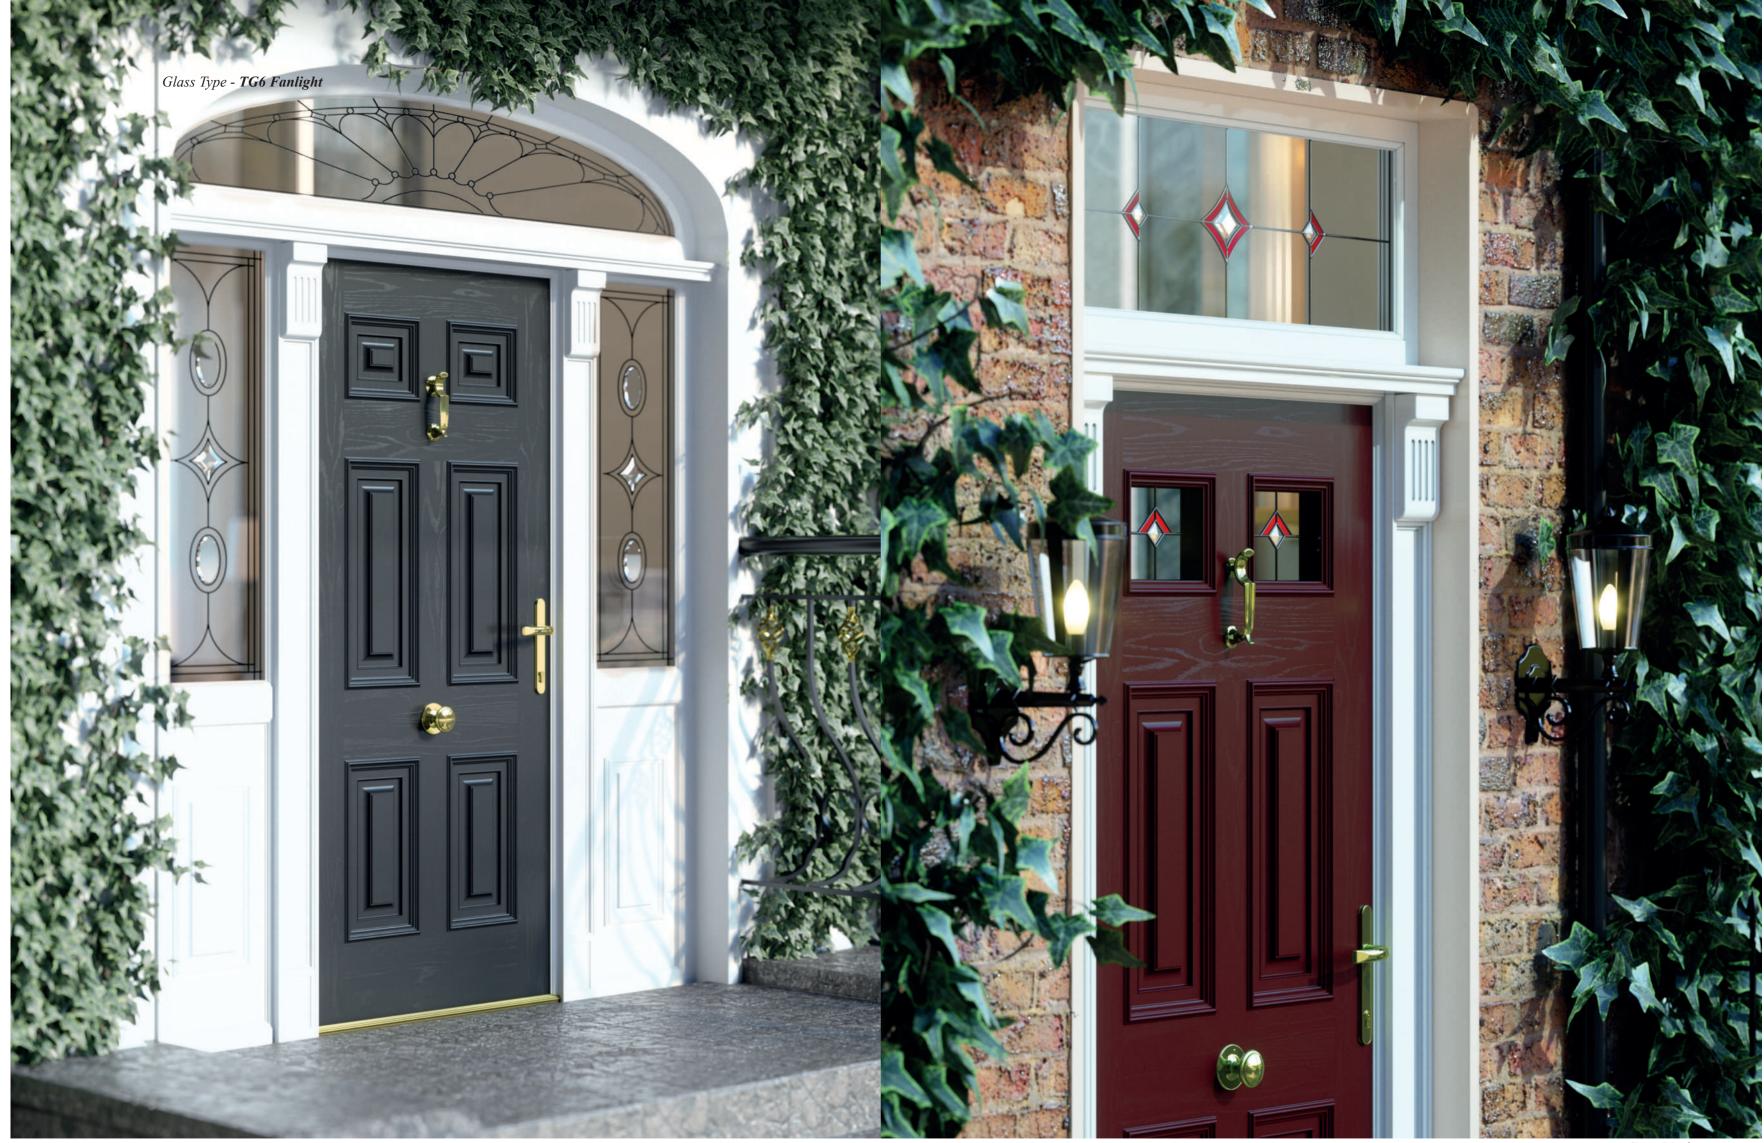

Door Type - Georgian 1 Glass Type - TG7 (Min. Glass Width 210 mm) Colour Burgundy Doors fitted with a Heritage Slam Lock, it is recommended to have a PVC threshold or Storm Guard Plus rebated threshold only. Please Note : Not a Storm Guard or a Storm Guard Plus Threshold.

Scan Me for all colours

4

Scan Me for all colours

Door Type - Georgian 1 Glass Type - TG8 (Min. Glass Width 155 mm) Colour Red Doors fitted with a Heritage Slam Lock, it is recommended to have a PVC threshold or Storm Guard Plus rebated threshold only. Please Note : Not a Storm Guard or a Storm Guard Plus Threshold.