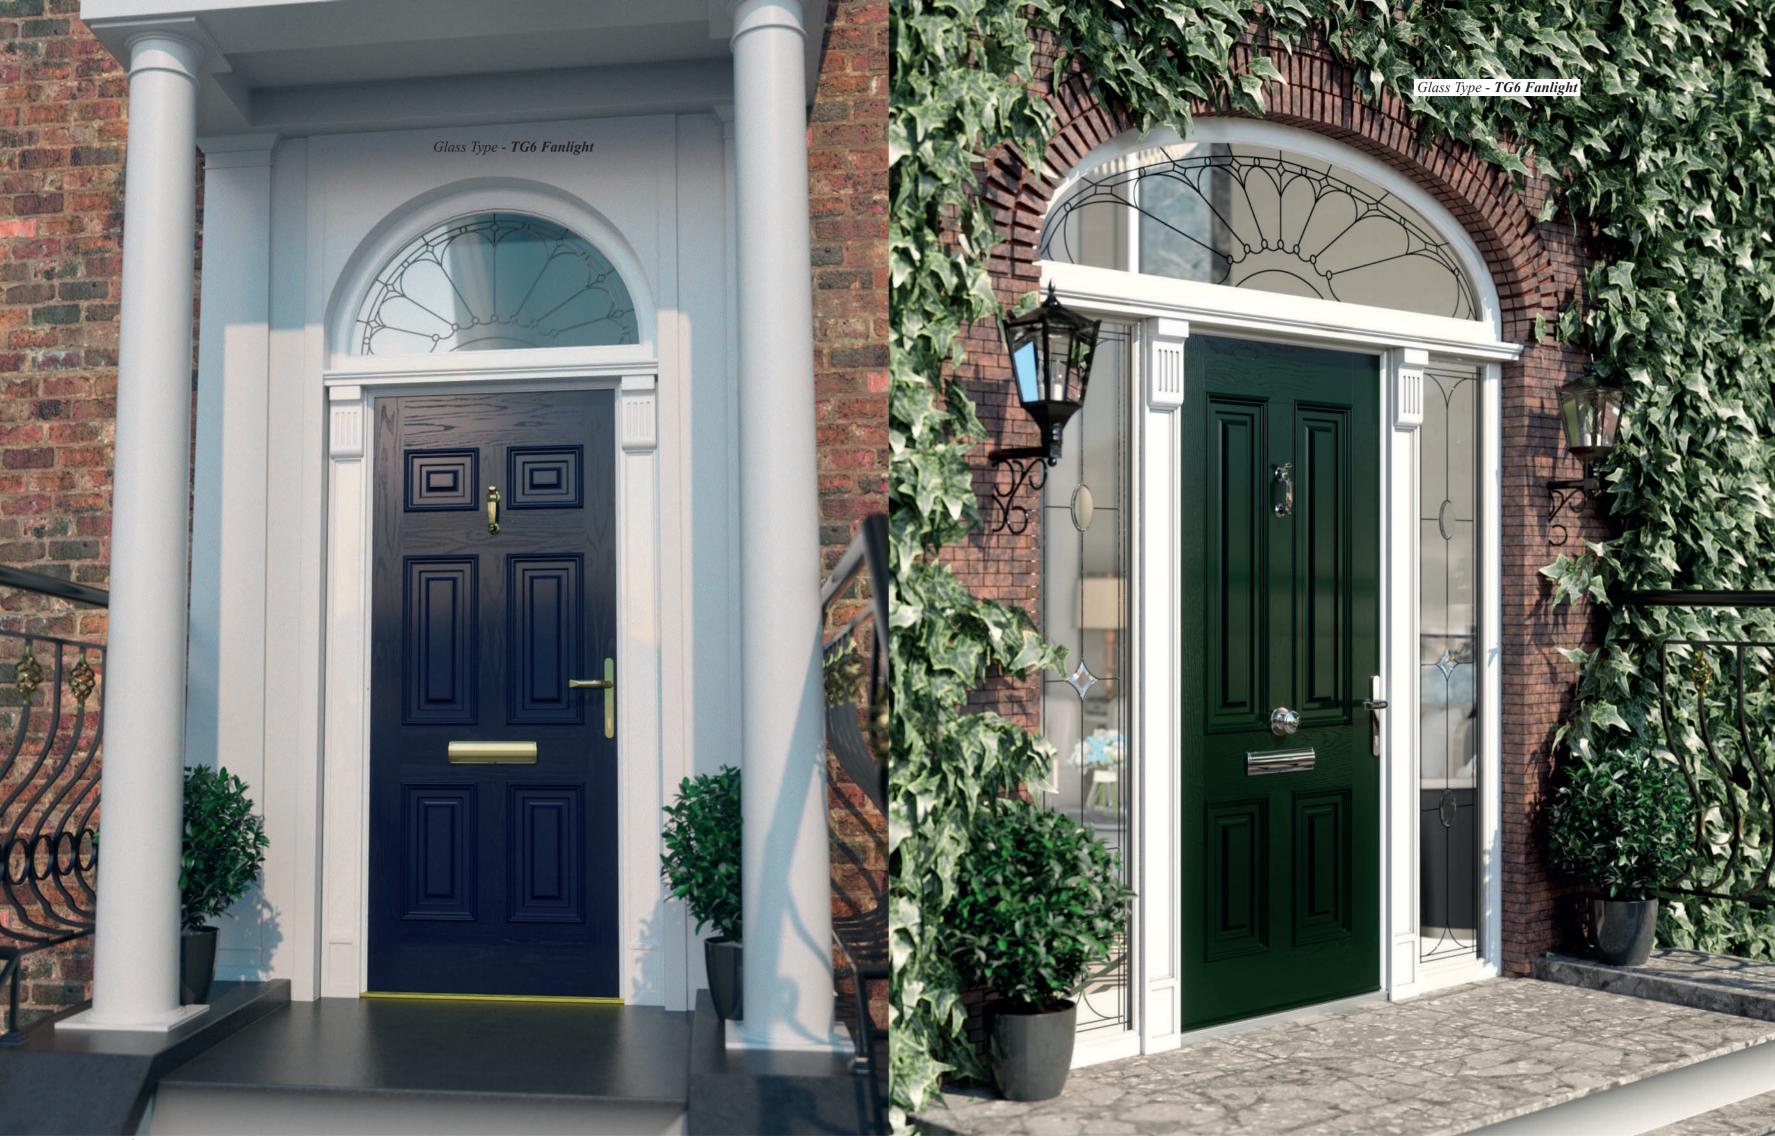

Scan Me for all colours

Scan Me for all colours

Door Type - Georgian Solid Glass Type - TG6 Colour Blue

Doors fitted with a Heritage Slam Lock, it is recommended to have a PVC threshold or Storm Guard Plus rebated threshold only. Please Note : **Not a Storm Guard or a Storm Guard Plus Threshold.** 